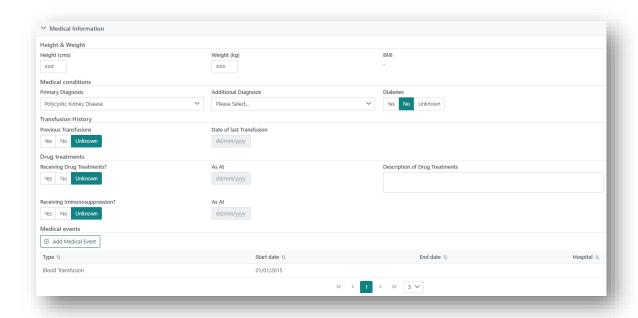

#### 2.2 MEDICAL INFORMATION

Complete the medical information as required. Height and weight fields are required to be populated for a Lung recipient to be deemed ready to be matched on the Lung TWL program.

Note: Pregnancy information will not be available if the gender of the person is male.

Note: When adding drug treatments, the **From Date** field auto-populates with today's date.

Drug treatments only relevant to immunosuppression, sensitisation or desensitisation need to be added.

See *OM-013 OrganMatch Transplantation Portal- How to Guide* for further information for adding or updating a medical event.

OM-021 VERSION: