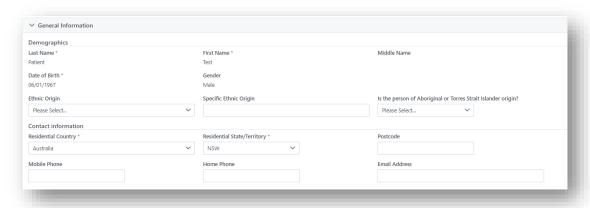

### 1.2 MAIN INFORMATION

Complete the mandatory fields Last Name, First Name and Date of Birth.
 The other fields can be populated if information is available.

2. Select Interim ABO, Rhesus and ABO Subtype (if applicable).

Complete the mandatory field of Residential State/Territory.
 The other fields can be populated if information is available.

4. Click Save.

**Note**: Any existing data in OrganMatch will be prepopulated. Any new details added here will be added/updated in the Person details after registration has been submitted.

1. Update Demographics and Contact Information as required.