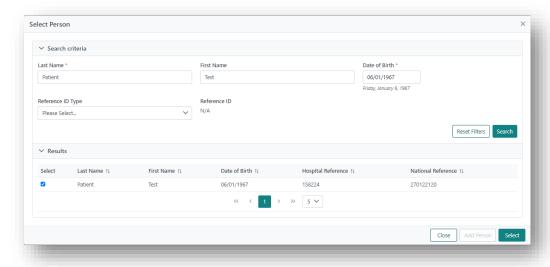

6. Enter Last Name, First Name and Date of Birth in the Search criteria and click Search.

**7.** If a recipient is found to be a match to the person you are registering, they will appear in the **Results** section.

Click the **Select** checkbox for the corresponding person and click **Select**.

Proceed to 1.3 Recipient Details.

8. If no records match the person to be registered, click **Add Person**.

Proceed to 1.2 Main Information.