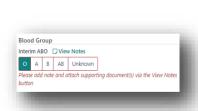

### 1.2 MAIN INFORMATION

Complete the mandatory fields Last Name, First Name and Date of Birth.
 The other fields can be populated if information is available.

2. Select Interim ABO, Rhesus and ABO Subtype (if applicable).

2. If you have added an ABO result in the main information you are required to upload an ABO report before registration can be submitted. The **Sub-Category** of the note needs to be **ABO Forms**. Click **View Notes** and attach the ABO report as a note, see *OM-013 OrganMatch Transplantation Portal- How to Guide* for further information.