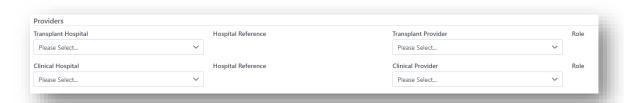

#### 2.4 ENROLMENT INFORMATION RECIPIENT LUNG TWL

1. Under **Providers**, select the transplant hospital, clinical hospital, transplant provider and clinical provider from the dropdowns.

**Note:** You are only able to select providers and hospitals listed under Hospital and Provider Links. See **2.1 General Information.** 