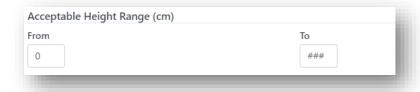

OM-021 VERSION: 2 EFFECTIVE DATE: 08/08/2023

2. The **Acceptable Height Range (cm)** is the range of donor height that would be accepted for the recipient. It is required to be populated for a Lung recipient to be deemed ready to be matched on the Lung TWL program. Add the height in cm's in the **From** and **To** box.