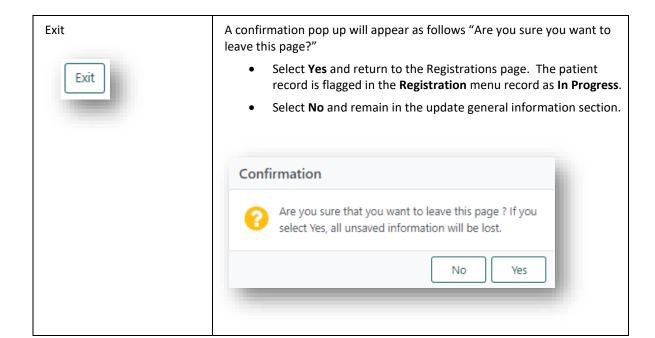

ed into TWL program with Status On hold "Waiting for hospital activation".</li> </ul> Confirmation OrganMatch will now create and enrol your patient into Lung TWL. Are you sure you want to continue? No Yes |
| Save                           | <ul> <li>All the information added in that session will be saved.</li> <li>This does not submit the person registration.</li> <li>The patient record is flagged in the Registration menu record as In Progress.</li> </ul>                                                                                                                                                                                                                                                                                                                                                |



# **DEFINITIONS**

| Term/abbreviation      | Definition                                                    |
|------------------------|---------------------------------------------------------------|
| ABO                    | ABO Blood Group                                               |
| Transplantation Portal | OrganMatch portal for transplant clinicians and coordinators. |
| TWL                    | Transplant Waiting List                                       |

# REFERENCED INTERNAL DOCUMENTS

| Document number | Source                                            |
|-----------------|---------------------------------------------------|
| OM-013          | OrganMatch Transplantation Portal- How to Guide   |
| OM-024          | Heart and Lung Enrolment – Transplantation Portal |

#