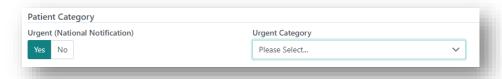

The Patient Category can be populated if the recipient requires and urgent national listing.
 Select Yes for Urgent (National Notification) and select the Urgent Category from the dropdown.

**Note:** If the urgent status is set to Yes, the date listed as urgent needs to be added to the enrolment. Refer to *OM-024 Heart and Lung Enrolment – Transplantation Portal* for further details.