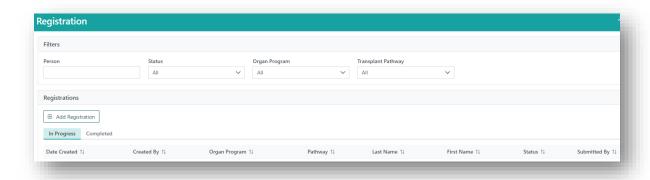

## **PURPOSE**

This document describes the process of registering a recipient in OrganMatch and enrolling on the Transplant Waiting List (TWL) pathway.

The registration menu has an **In Progress** tab where registration records are flagged that have been saved but not submitted. The **Completed** tab lists the records that have been submitted with an enrolment created.

Records can be filtered on Status, Organ Program or Transplant Pathway.

### 1.1 CREATE A REGISTRATION

Perform the following to register a recipient in OrganMatch for TWL.

Note: User can only select the Organ Programs/Transplant Pathway assigned to their user account

1. Select the **Registration** menu.