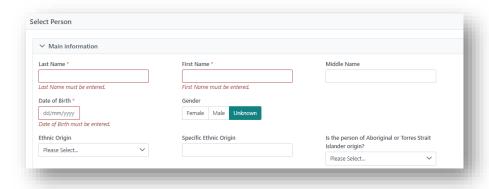

### 1.2 MAIN INFORMATION

Complete the mandatory fields Last Name, First Name and Date of Birth.
 The other fields can be populated if information is available.

2. Select Interim ABO, Rhesus and ABO Subtype (if applicable).

Complete the mandatory field of Residential State/Territory.
 The other fields can be populated if information is available.

4. Click Save.