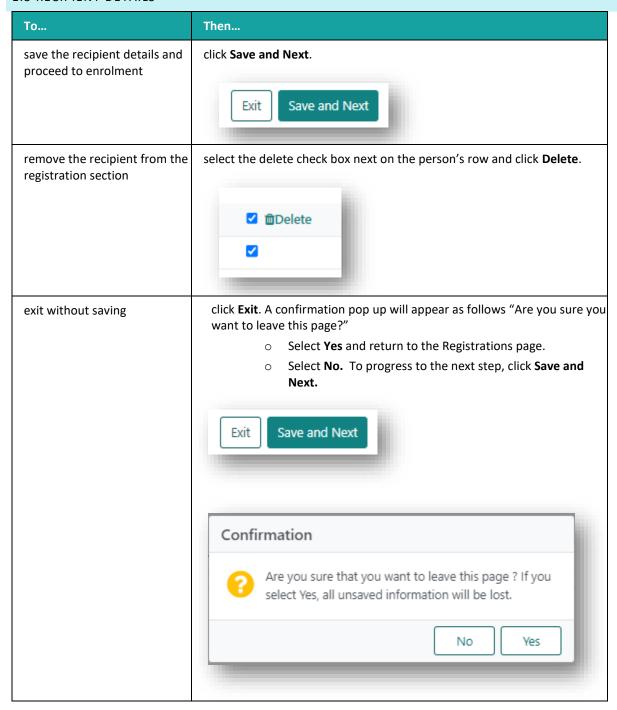

# 3. SAVE AND SUBMIT

The above information can be saved at any point.

| If you click                   | Then                                                                                                                                                                                                                                                                                                                                                                                                                                                                                                                                                                      |
|--------------------------------|---------------------------------------------------------------------------------------------------------------------------------------------------------------------------------------------------------------------------------------------------------------------------------------------------------------------------------------------------------------------------------------------------------------------------------------------------------------------------------------------------------------------------------------------------------------------------|
| Save and Submit  Save & Submit | <ul> <li>a confirmation pop up will appear "OrganMatch will now create and enrol your patient into Lung TWL. Are you sure you want to continue?"</li> <li>Select Yes and the enrolment is created.</li> <li>the data is populated in the person profile.</li> <li>future updates can be made directly to the person record.</li> <li>the recipient is enrolled into TWL program with Status On hold "Waiting for hospital activation".</li> </ul> Confirmation OrganMatch will now create and enrol your patient into Lung TWL. Are you sure you want to continue? No Yes |
| Save                           | <ul> <li>All the information added in that session will be saved.</li> <li>This does not submit the person registration.</li> <li>The patient record is flagged in the Registration menu record as In Progress.</li> </ul>                                                                                                                                                                                                                                                                                                                                                |