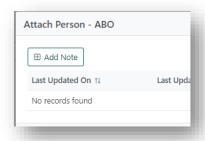

2. If you have added an ABO result in the main information you are required to upload an ABO report before registration can be submitted. The **Sub-Category** of the note needs to be **ABO Forms**. Click **View Notes** and attach the ABO report as a note, see *OM-013 OrganMatch Transplantation Portal- How to Guide* for further information.