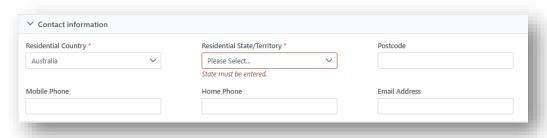

Complete the mandatory field of Residential State/Territory.
 The other fields can be populated if information is available.

4. Click Save.