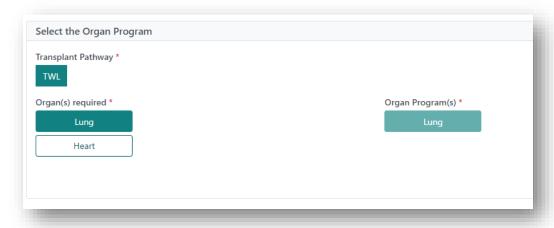

OM-021 VERSION: 2 EFFECTIVE DATE: 08/08/2023

2. Click Add Registration.

3. Select the TWL Transplant Pathway and select Lung for Organ(s) required.

4. Click Next.

5. Search OrganMatch to see if the recipient exists in the system. In Recipient Details click **Select Person**.