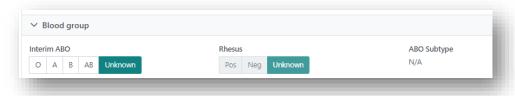

### 1.2 MAIN INFORMATION

Complete the mandatory fields Last Name, First Name and Date of Birth.
 The other fields can be populated if information is available.

2. Select Interim ABO, Rhesus and ABO Subtype (if applicable).