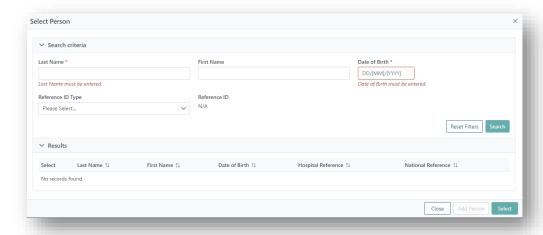

6. Enter Last Name, First Name and Date of Birth in the Search criteria and click Search.

**7.** If a recipient is found to be a match to the person you are registering, they will appear in the **Results** section.

Click the **Select** checkbox for the corresponding person and click **Select**.

Proceed to 1.3 Recipient Details.

8. If no records match the person to be registered, click **Add Person**.

Proceed to 1.2 Main Information.