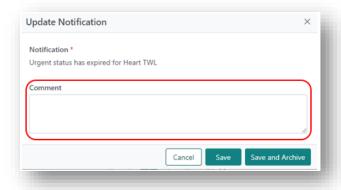

### 2. Add a Comment.

### 3. Click Save.

**Note**: The notification will remain Active and the comment can be viewed from the notification menu.

OM-064 VERSION: 3

FFECTIVE DATE: 11/07/2023 PAGE 4 OF 12

### 3.2 ARCHIVING

1. Click on the notification you wish to archive.

2. Click Edit.

4. Add a comment if applicable.

OM-064
VERSION: 3
EFFECTIVE DATE: 11/07/202

4. Click Save and Archive.

5. The notification will move to the history tab.