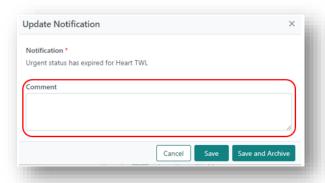

### 3.2 ARCHIVING

1. Click on the notification you wish to archive.

2. Click Edit.

4. Add a comment if applicable.

OM-064
VERSION: 3
EFFECTIVE DATE: 11/07/202

4. Click Save and Archive.

5. The notification will move to the history tab.

Note: Notifications remain flagged until they are archived

Archiving a notification will archive it for all users who have access to that notification in OrganMatch from the users unit.

Archived notifications are read only.