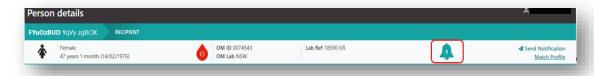

#### 2.3 NOTIFICATIONS IN HEADER BAR OF PERSON DETAILS

1. Click on the bell icon.

OM-064
VERSION: 3
EFFECTIVE DATE: 11/07/2023

#### **BELL ICON**

- This indicates the number of current notifications for the person.
- Only active notifications will be included in the count, any in the history tab will not be included.
- If the notification count is zero, that means there are no new notifications.
- 2. The Notifications menu will pop up.