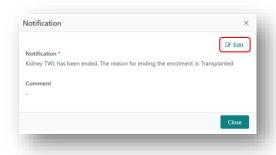

ion.
- 4. This will take you directly into **Person details**.

### 2.2 NOTIFICATIONS USING PERSON SEARCH

1. Click on the Search icon in the navigation pane.



2. This will take you directly into **Person details**.

#### 2.3 NOTIFICATIONS IN HEADER BAR OF PERSON DETAILS

1. Click on the bell icon.



OM-064
VERSION: 3
EFFECTIVE DATE: 11/07/2023

#### **BELL ICON**



- This indicates the number of current notifications for the person.
- Only active notifications will be included in the count, any in the history tab will not be included.
- If the notification count is zero, that means there are no new notifications.
- 2. The Notifications menu will pop up.



3. Select the Notification to action.

OM-064 VERSION: 3

# 3. ACTIONING NOTIFICATIONS

# 3.1 ADD A COMMENT

#### 1. Click Edit.



### 2. Add a Comment.



### 3. Click Save.



**Note**: The notification will remain Active and the comment can be viewed from the notification menu.

OM-064 VERSION: 3

FFECTIVE DATE: 11/07/2023 PAGE 4 OF 12

### 3.2 ARCHIVING

1. Click on the notification you wish to archive.



2. Click Edit.



4. Add a comment if applicable.



OM-064
VERSION: 3
EFFECTIVE DATE: 11/07/202

4. Click Save and Archive.



5. The notification will move to the history tab.

Note: Notifications remain flagged until they are archived

Archiving a notification will archive it for all users who have access to that notification in OrganMatch from the users unit.

Archived notifications are read only.

VERSION: 3

# **APPENDIX 1: NOTIFICATION GENERATION**

**Note: \*Automatic deletion**. OrganMatch automatical