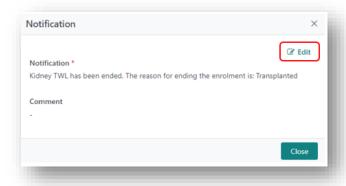

#### 1. Click Edit.

### 2. Add a Comment.

### 3. Click Save.

**Note**: The notification will remain Active and the comment can be viewed from the notification menu.

OM-064 VERSION: 3

FFECTIVE DATE: 11/07/2023 PAGE 4 OF 12