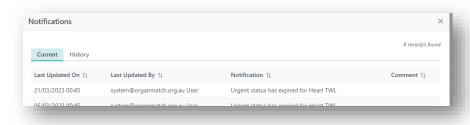

### 1. INTRODUCTION TO NOTIFICATIONS

- The notification menu lists all the notifications relevant to the user's access.
- A notification is not directed to you as a user, it is a notification for all users in your transplant unit, with the prescribed user level.
- The notification table lists the name of the person, when it was updated and by who, which portal it was created in, the user role it was sent to, the OM lab, the notification and any comments.
- Users can filter the table by selecting TWL Status, User Role, OM Lab, Notification or Created In.
- Any notification that hasn't been actioned will remain in the Current tab.
- When all notifications on a person profile are actioned the notifications screen will close upon archiving the last notification.

#### **BELL ICON**

- This indicates the number of current notifications for the person.
- Only active notifications will be included in the count, any in the history tab will not be included.
- If the notification count is zero, that means there are no new notifications.
- 2. The Notifications menu will pop up.

3. Select the Notification to action.

OM-064 VERSION: 3