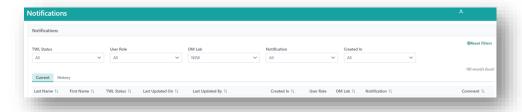

### 1. INTRODUCTION TO NOTIFICATIONS

- The notification menu lists all the notifications relevant to the user's access.
- A notification is not directed to you as a user, it is a notification for all users in your transplant unit, with the prescribed user level.
- The notification table lists the name of the person, when it was updated and by who, which portal it was created in, the user role it was sent to, the OM lab, the notification and any comments.
- Users can filter the table by selecting TWL Status, User Role, OM Lab, Notification or Created In.
- Any notification that hasn't been actioned will remain in the Current tab.
- When all notifications on a person profile are actioned the notifications screen will close upon archiving the last notification.