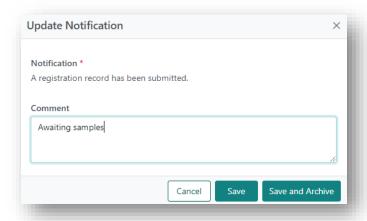

8. The laboratories will add a comment to the notification that samples haven't been received and leave the notification active. Once samples are received, the notification can be archived.

9. Laboratory staff will confirm the ABO result in OM from the NATA accredited report uploaded by the coordinator. For further information on ABO confirmation refer to *OM-055 Result Entry and Authorisation-Laboratory Portal*.