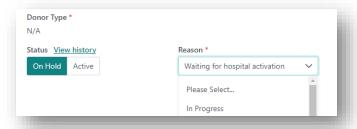

2. When the registration is submitted the status of the enrolment is **On Hold**. For renal recipients, the **On Hold** Reason is **In Progress** and for non-renal recipients the reason is **Waiting for Hospital Activation**.

3. For non-renal recipients the laboratory staff will update the **On Hold** reason to **In Progress**, which stops the enrolment being activated from the Transplantation Portal prior to testing being complete.

10. Once testing is complete for TWL patients, laboratory staff will update the **On Hold** reason for the patient to **Waiting for Hospital Activation**.

OM-040
VERSION: 4
EFFECTIVE DATE: 13/06/2023

11. A notification is generated to the Transplantation Portal that the On Hold Reason has been updated to Waiting for Hospital Activation. The coordinators can now activate the patient when required.