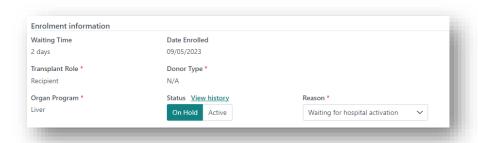

2. When the registration is submitted the status of the enrolment is **On Hold**. For renal recipients, the **On Hold** Reason is **In Progress** and for non-renal recipients the reason is **Waiting for Hospital Activation**.

3. For non-renal recipients the laboratory staff will update the **On Hold** reason to **In Progress**, which stops the enrolment being activated from the Transplantation Portal prior to testing being complete.

10. Once testing is complete for TWL patients, laboratory staff will update the **On Hold** reason for the patient to **Waiting for Hospital Activation**.

OM-040
VERSION: 4
EFFECTIVE DATE: 13/06/2023

11. A notification is generated to the Transplantation Portal that the On Hold Reason has been updated to Waiting for Hospital Activation. The coordinators can now activate the patient when required.