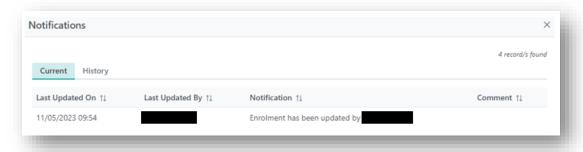

OM-040 VERSION: 4 EFFECTIVE DATE: 13/06/2023

7. If a patient has an active enrolment for LDD, a new registration will update the enrolment to **On Hold- In Progress**. A notification is generated to the Laboratory Portal that the enrolment has been updated by the user.