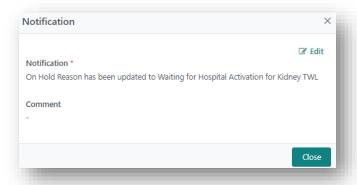

10. Once testing is complete for TWL patients, laboratory staff will update the **On Hold** reason for the patient to **Waiting for Hospital Activation**.

OM-040
VERSION: 4
EFFECTIVE DATE: 13/06/2023

11. A notification is generated to the Transplantation Portal that the On Hold Reason has been updated to Waiting for Hospital Activation. The coordinators can now activate the patient when required.

12. If the patient is for LDD, the laboratory will update the status and generate a report for the patient and donor as per local process.

OM-040 VERSION: 4 EFFECTIVE DATE: 13/06/2023