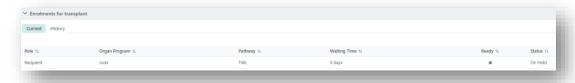

2. When the registration is submitted the status of the enrolment is **On Hold**. For renal recipients, the **On Hold** Reason is **In Progress** and for non-renal recipients the reason is **Waiting for Hospital Activation**.

3. For non-renal recipients the laboratory staff will update the **On Hold** reason to **In Progress**, which stops the enrolment being activated from the Transplantation Portal prior to testing being complete.

10. Once testing is complete for TWL patients, laboratory staff will update the **On Hold** reason for the patient to **Waiting for Hospital Activation**.

OM-040
VERSION: 4
EFFECTIVE DATE: 13/06/2023

11. A notification is generated to the Transplantation Portal that the On Hold Reason has been updated to Waiting for Hospital Activation. The coordinators can now activate the patient when required.