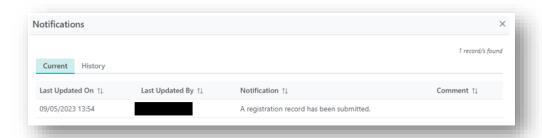

- 4. Samples are collected and sent to the laboratories for histocompatibility testing as per the local process. If samples arrive prior to the patient or donor being registered, the laboratory will follow up with the transplant/clinical unit.
- 5. An OrganMatch notification is generated to the Laboratory Portal indicating a new registration record has been submitted.