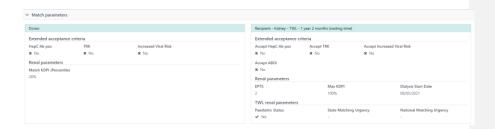

Match event parameters are specific to each organ program and can be viewed in the match event as below.

Kidney TWL

OM-SOP-034
Version: 9
Effective Date: 13/12/2022 Page **5** of **10** 

 $\begin{tabular}{l} \textbf{Commented [NH3]:} New screenshot needed with Donor ID \\ \end{tabular}$ 

#### Kidney/Pancreas TWL