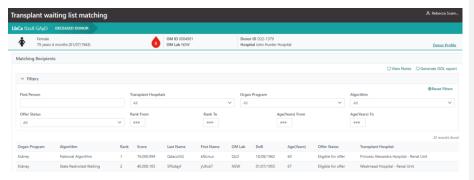

## 3.2.7 View Transplant Waiting List (TWL) matching Screen

In the donor record, click on View TWL Match to see Transplant Waiting List Matching.

OM-SOP-034

Effective Date: 13/12/2022

# Organ**Match**Donation Portal

This screen will list the recipients matched with the donor including rank and offer status. The filters also allow the list to be filtered on organ, transplant hospital and offer status.

Click on **View Notes** to find the OOL generated by the lab. See 3.2.7.1 Generate Organ Offer List (OOL)

Clicking on the row proceeds to Match Event assessment.

This will display the DSA assessment and crossmatch results.