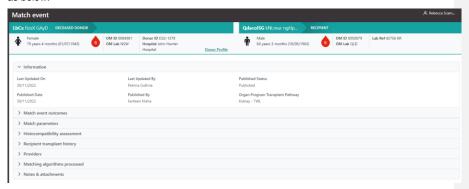

Click on **View Notes** to find the OOL generated by the lab. See 3.2.7.1 Generate Organ Offer List (OOL)

Clicking on the row proceeds to Match Event assessment.

This will display the DSA assessment and crossmatch results.

Match event parameters are specific to each organ program and can be viewed in the match event as below.

Kidney TWL

OM-SOP-034
Version: 9
Effective Date: 13/12/2022 Page **5** of **10** 

 $\begin{tabular}{l} \textbf{Commented [NH3]:} New screenshot needed with Donor ID \\ \end{tabular}$ 