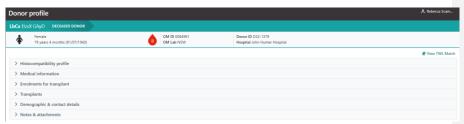

#### 3.2 Donor Dashboard

The donor dashboard will display a list of deceased organ donors which the user has access to.

By clicking on the donor, the user will be able to view the Donor Profile. The following tabs are viewable:

#### 3.2.1 Histocompatibility Profile

This section is populated from the Laboratory Portal (LP) when the HLA typing of the donor is authorised by the laboratory.

#### 3.2.2 Medical Information

The data in this section is populated from the EDR where the information is available. The information that can be viewed in this section includes donor hospital, date and cause of death as well as height and weight which is used in the Kidney Donor Profile Index (KDPI) calculation.

#### 3.2.3 Enrolments for transplant

The deceased donor enrolment is automatically populated through the EDR interface.

The match and audit KDPI can be viewed by clicking on the enrolment.

The KDPI information can be viewed in the enrolment by clicking **View Details**. This will bring up a popup box and any missing details can be viewed.

#### 3.2.4 Transplants

Upon completion of a donor the recipients that receive the organs for transplant are linked in the LP. Once these transplants are linked they will be visible in the DP. Clicking on the record will display the transplant event and recipient information which reflects the data of the match event at the time of offer.

#### 3.2.5 Demographic and contact details

The data in this section is populated from the EDR where the information is available.

#### 3.2.6 Notes and attachments

Any notes added via the LP are viewable in the DP if not set as an internal note. Only notes added by the user can be edited, all others can just be viewed.

OM-SOP-034

Version: 9