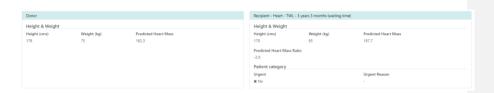

Match event parameters are specific to each organ program and can be viewed in the match event as below.

Kidney TWL

OM-SOP-034
Version: 9
Effective Date: 13/12/2022 Page **5** of **10** 

 $\begin{tabular}{l} \textbf{Commented [NH3]:} New screenshot needed with Donor ID \\ \end{tabular}$ 

#### Heart TWL

OM-SOP-034 Version: 9

ve Date: 13/12/2022 Page **6** of **10** 