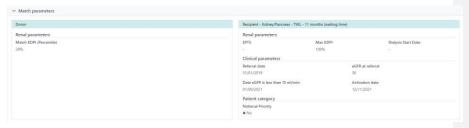

Match event parameters are specific to each organ program and can be viewed in the match event as below.

Kidney TWL

OM-SOP-034
Version: 9
Effective Date: 13/12/2022 Page **5** of **10** 

 $\begin{tabular}{l} \textbf{Commented [NH3]:} New screenshot needed with Donor ID \\ \end{tabular}$ 

#### Kidney/Pancreas TWL