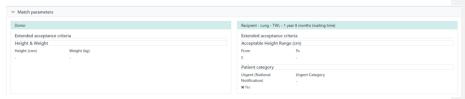

Match event parameters are specific to each organ program and can be viewed in the match event as below.

Kidney TWL

OM-SOP-034
Version: 9
Effective Date: 13/12/2022 Page **5** of **10** 

 $\begin{tabular}{l} \textbf{Commented [NH3]:} New screenshot needed with Donor ID \\ \end{tabular}$ 

#### Kidney/Pancreas TWL

#### Lung TWL

#### Heart TWL

OM-SOP-034 Version: 9

ve Date: 13/12/2022 Page **6** of **10** 