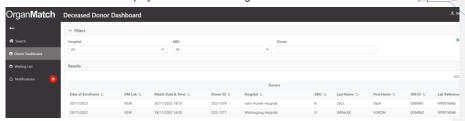

#### 3.2 Donor Dashboard

The donor dashboard will display a list of deceased organ donors which the user has access to.

By clicking on the donor, the user will be able to view the Donor Profile. The following tabs are viewable: