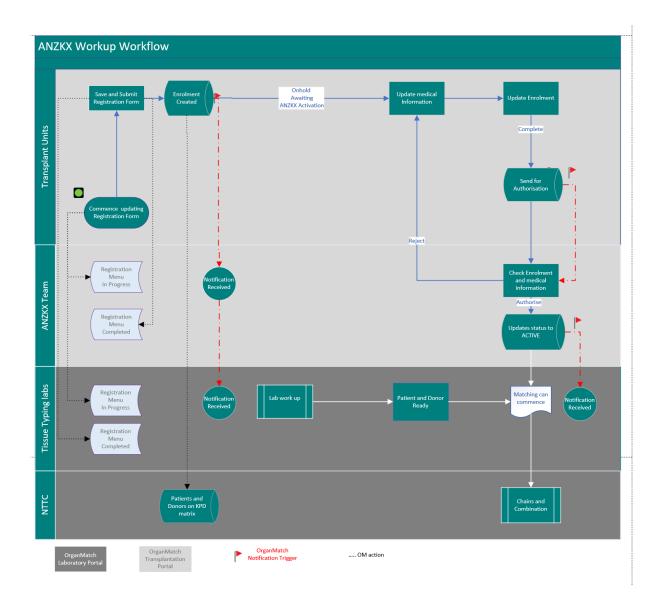

#### Purpose

This document describes the processes in OrganMatch for recipient and donor pairs enrolling in the Australian and New Zealand Paired Kidney Exchange (ANZKX) program.

The following diagram summarises process flow:

#### **1.** Patient and Donor Registration and Enrolment in OrganMatch

The following steps are performed by the Hospital Transplant coordinators with the appropriate access to register patients in OrganMatch.

| Step | Action                                                                                                                                                                                                                                                                                                                                                                                                          |  |  |  |
|------|-----------------------------------------------------------------------------------------------------------------------------------------------------------------------------------------------------------------------------------------------------------------------------------------------------------------------------------------------------------------------------------------------------------------|--|--|--|
| 1    | Log into OrganMatch Transplantation Portal and create Enrolment using the registration form. Refer to <i>OM</i> – <i>Transplantation Portal</i> – <i>Kidney Paired Donation (KPD) Registration,</i> (OM-WI-022)                                                                                                                                                                                                 |  |  |  |
| 2    | Once the form is <b>Saved</b> , all the information added in that session will be saved and data can still be entered into the registration form. Whilst the registration is in progress, the registration can be viewed in the <b>Registration Menu</b> –In <b>Progress</b> and is editable.                                                                                                                   |  |  |  |
|      | When the registration is <b>Saved and Submitted</b> , the recipient and donor pair are enrolled in Kidney KPD program. The registration form can be viewed (and is no longer editable) in the <b>Registration Menu – Completed</b> .                                                                                                                                                                            |  |  |  |
|      | <ul><li>This will trigger a notification to the ANZKX team and the OrganMatch Lab.</li><li>Patient and Donor status will be Awaiting ANZKX Activation.</li></ul>                                                                                                                                                                                                                                                |  |  |  |
| 3    | To continue to update data this can be done via the Person Profile. Refer to OM How to guide – Transplantation Portal - ANZKX Enrolment, Medical Information and Registration Data Fields (OM-INF-028).                                                                                                                                                                                                         |  |  |  |
| 4    | On completion of all the required medical and enrolment information for the patient<br>and the donor in the Enrolment, click <b>Send for Authorisation</b> .<br>If any data is incomplete message will appear in the enrolment to prompt the user to<br>complete.                                                                                                                                               |  |  |  |
|      | Enrolment                                                                                                                                                                                                                                                                                                                                                                                                       |  |  |  |
|      | <ul> <li>Before requesting for authorisation of this enrolment, please ensure the following information is complete:</li> <li>Kidney KPD Medical Information form is complete</li> <li>Primary goal of entry into ANZKX has a value</li> <li>Pre-emptive transplantation has a value</li> <li>Date consent signed has a value</li> <li>Consent is attached</li> <li>Ministerial Approval is attached</li> </ul> |  |  |  |
|      | Once sent for authorisation the following message will appear:                                                                                                                                                                                                                                                                                                                                                  |  |  |  |
|      | "This enrolment has been sent to the ANZKX Team for authorisation".<br>The ANZKX team will receive a notification and review the enrolment                                                                                                                                                                                                                                                                      |  |  |  |

#### 2. Authorisation

The following steps are performed by the National ANZKX Team coordinators

| Step | Action                                                                                                                                                                                                       |
|------|--------------------------------------------------------------------------------------------------------------------------------------------------------------------------------------------------------------|
| 1    | ANZKX Team reviews data and confirms that the patient and donor meet the criteria (ANZKX National Protocol).                                                                                                 |
| 2    | To authorise the enrolment, Click <b>Authorise</b> .<br>The status of the patient or donor will be updated to <b>Active</b> .<br>The date the patient and donor are authorised will appear in the enrolment. |
| 3    | The enrolment may be rejected. Click <b>Reject.</b><br>The ANZKX team will contact the transplant unit prior to rejection.                                                                                   |
| 4    | A notification will be sent the OM Lab informing of the change of status.<br>The date that enrolment was authorised will be shown on the KPD enrolment screen.                                               |