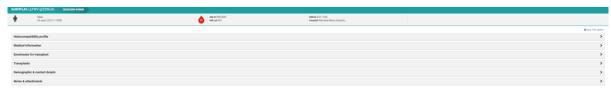

#### 3.2 Donor Dashboard

The donor dashboard will display a list of deceased organ donors for which the user has access to. By clicking on the donor, the user will be able to view the Donor Profile.

#### 3.2.1 Histocompatibility Profile

This section is populated from the Laboratory Portal (LP) when the HLA typing of the donor is authorised by the laboratory.

#### 3.2.2 Medical Information

The data in this section is populated from the EDR where the information is available. The information that can be viewed in this section includes donor hospital, date and cause of death as well as height and weight which is used in the Kidney Donor Profile Index (KDPI) calculation.

#### 3.2.3 Enrolments for transplant

The deceased donor enrolment is automatically populated through the EDR interface.

The match and audit KDPI can be viewed by clicking on the enrolment.

The KDPI information can be viewed in the enrolment by clicking **View Details**. This will bring up a popup box and any missing details can be viewed.

#### 3.2.4 Transplants

Upon completion of a donor the recipients that receive the organs for transplant are linked in the LP. Once these transplants are linked they will be visible in the DP. Clicking on the record will display the transplant event which reflects the data of the match event at the time of offer.

#### 3.2.5 Demographic and contact details

The data in this section is populated from the EDR where the information is available.

#### 3.2.6 Notes and attachments

All notes added via the LP are viewable in the DP. Only notes added by the user can be edited, all others can just be viewed.

Notes can be added in the Donation Portal and a user can edit any notes added in the DP. This does not trigger a notification to the LP.